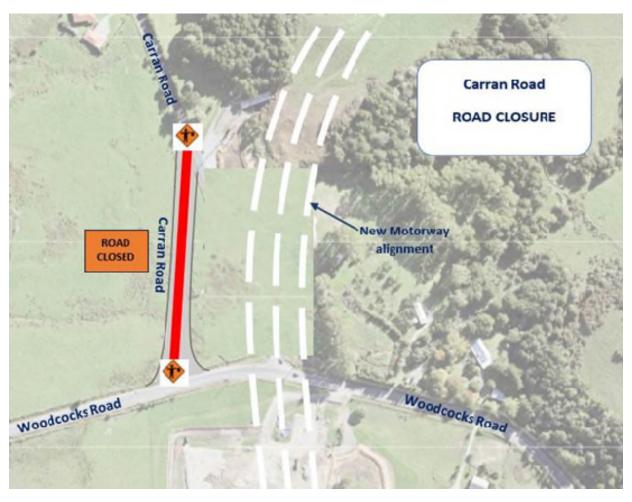

### What does this mean for you?

The area marked in red on the map below will be closed as noted above and signposted detours will be in place. As the detours may add extra time to journey, people are encouraged to plan their travel for outside the closure hours, where possible.

## **Road Closure Map**

\*We've highlighted in red above the areas we will be working in

Kind regards,

Stakeholder & Communications Team Fletcher/Acciona Joint Venture on behalf of NX2