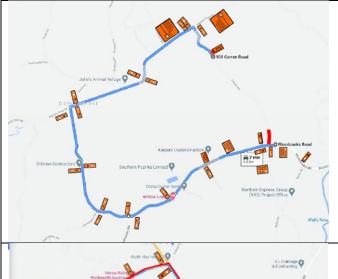

# Woodcocks Rd and Kaipara Flats Rd detour Head west on Woodcocks Rd toward Carran Rd

Turn right onto Old Kaipara Rd
Continue straight onto Streamlands Swamp Rd
Turn right onto Te Araroa Trail
Continue onto Kaipara Flats Rd
Turn right onto Carran Rd
Detour ends