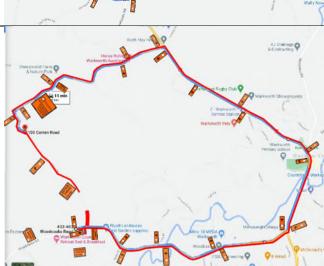

# Woodcocks Rd, SH1 and Kaipara Flats Rd detour

Head east on Woodcocks Rd toward Carran Rd Turn left onto State Hwy 1 (signs for Whangarei) Turn left onto Kaipara Flats Rd Turn left onto Carran Rd Detour ends