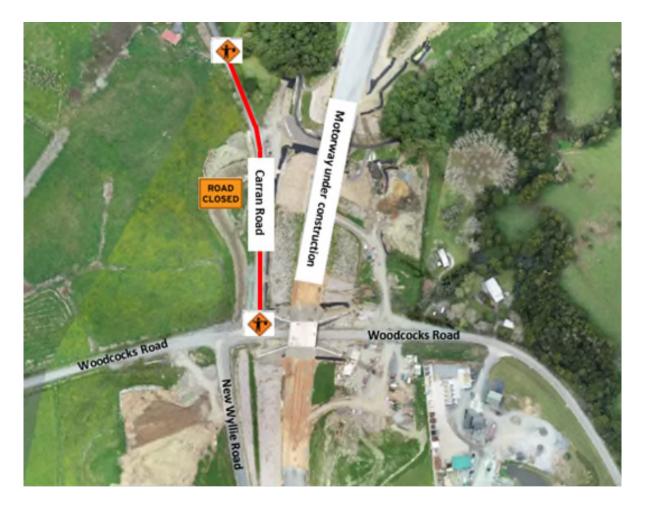

## Woodcocks and Carran Road intersection closures from 22 November

Hello neighbour,

The Ara Tūhono – Pūhoi to Warkworth project will be installing drainage and undertaking pavement works along a small section of Carran Road. For safety reasons, a section of the road will be closed while this happens, signposted detours will be in place.

Carran Road will be accessible from Kaipara Flats Road only, there will be no access from Woodcocks Road for the duration of these works.

### What does this mean for you?

The area marked in red on the map below will be closed as noted above and signposted detours will be in place. As the detours may add extra time to journey, people are encouraged to plan ahead.